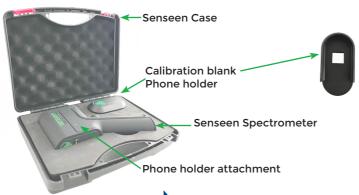

## INSTRUCTIONS SENSEEN SCANNER

senseen

Phone holder

Bluetooth (connect the scanner directly in the Senseen application)

Power indicator (green)

Lights up orange during a scan

Lights up red when the battery is low

Scan trigger start the scan through the Senseen application)

Scan window (Fragile: do not damage)

Light must not pass through during a scan. The scanned product must be of sufficient thickness (folding) and cover the entire cell

Micro-USB port (cable not included)

Scan trigger

Go on <u>our website!</u> www.senseen.io